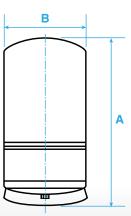

| Model No                  | Volume |          | Dimensions |        |     |        | Connection Weight |      | eight |
|---------------------------|--------|----------|------------|--------|-----|--------|-------------------|------|-------|
| Model No                  |        |          | А          |        | В   |        |                   |      |       |
| BSP                       | Litre  | U.S Gal. | mm         | inches | mm  | inches |                   | kg   | lbs   |
| SPTB3                     | 3      | .75      | 204        | 8.0    | 140 | 5.5    | 1" BSP            | 1.2  | 2.6   |
| SPTB8                     | 8      | 2        | 300        | 11.7   | 202 | 7.9    | 1" BSP            | 2.5  | 5.5   |
| SPTB18                    | 18     | 4.5      | 380        | 14.8   | 276 | 10.8   | 1" BSP            | 4.2  | 9.3   |
| SPTB24                    | 24     | 6        | 420        | 16.4   | 290 | 11.3   | 1" BSP            | 4.7  | 10.4  |
| Vertical Models with Base |        |          |            |        |     |        |                   |      |       |
| SPTB58                    | 58     | 14.5     | 560        | 21.8   | 390 | 15.2   | 1" BSP            | 11.5 | 25.3  |
| SPTB80                    | 80     | 20       | 680        | 26.5   | 390 | 15.2   | 1" BSP            | 13.0 | 28.7  |