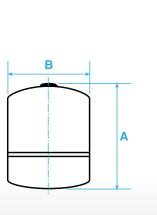

| Model No                  | Volume |          | Dimensions |        |     |        | Connection Weight |      | eight |
|---------------------------|--------|----------|------------|--------|-----|--------|-------------------|------|-------|
| Model No                  |        |          | А          |        | В   |        |                   |      |       |
| BSP                       | Litre  | U.S Gal. | mm         | inches | mm  | inches |                   | kg   | lbs   |
| SPTB3                     | 3      | .75      | 204        | 8.0    | 140 | 5.5    | 1" BSP            | 1.2  | 2.6   |
| SPTB8                     | 8      | 2        | 300        | 11.7   | 202 | 7.9    | 1" BSP            | 2.5  | 5.5   |
| SPTB18                    | 18     | 4.5      | 380        | 14.8   | 276 | 10.8   | 1" BSP            | 4.2  | 9.3   |
| SPTB24                    | 24     | 6        | 420        | 16.4   | 290 | 11.3   | 1" BSP            | 4.7  | 10.4  |
| Vertical Models with Base |        |          |            |        |     |        |                   |      |       |
| SPTB58                    | 58     | 14.5     | 560        | 21.8   | 390 | 15.2   | 1" BSP            | 11.5 | 25.3  |
| SPTB80                    | 80     | 20       | 680        | 26.5   | 390 | 15.2   | 1" BSP            | 13.0 | 28.7  |