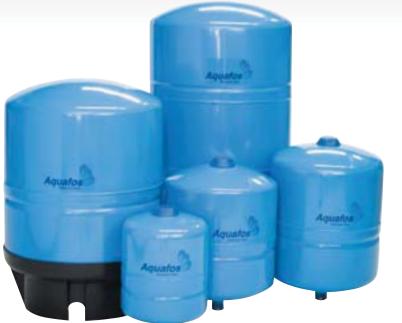

## **Pressure Vessels**

Aquafos pressure tanks are suited for all water systems: industrial, domestic and agricultural. The tanks are constructed of a polypropylene liner combined with high grade butyl diaphragm to isolate water and air. This provides a closed system for drinking water preventing the growth of bacteria and vermin intrusion. The cast stainless steel water connection is used for corrosion resistance. All tanks are quality tested to ensure the structural integrity of every tank.

| Model No                  | Volume |          | Dimensions |        |     |        | Connection Weight |      | eight |
|---------------------------|--------|----------|------------|--------|-----|--------|-------------------|------|-------|
| Model No                  |        |          | А          |        | В   |        |                   |      |       |
| BSP                       | Litre  | U.S Gal. | mm         | inches | mm  | inches |                   | kg   | lbs   |
| SPTB3                     | 3      | .75      | 204        | 8.0    | 140 | 5.5    | 1" BSP            | 1.2  | 2.6   |
| SPTB8                     | 8      | 2        | 300        | 11.7   | 202 | 7.9    | 1" BSP            | 2.5  | 5.5   |
| SPTB18                    | 18     | 4.5      | 380        | 14.8   | 276 | 10.8   | 1" BSP            | 4.2  | 9.3   |
| SPTB24                    | 24     | 6        | 420        | 16.4   | 290 | 11.3   | 1" BSP            | 4.7  | 10.4  |
| Vertical Models with Base |        |          |            |        |     |        |                   |      |       |
| SPTB58                    | 58     | 14.5     | 560        | 21.8   | 390 | 15.2   | 1" BSP            | 11.5 | 25.3  |
| SPTB80                    | 80     | 20       | 680        | 26.5   | 390 | 15.2   | 1" BSP            | 13.0 | 28.7  |