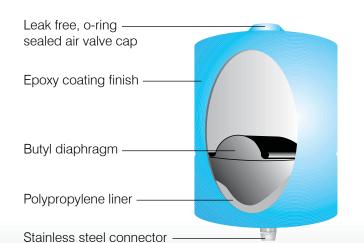

## **Pressure Vessels**

Aquafos pressure tanks are suited for all water systems: industrial, domestic and agricultural. The tanks are constructed of a polypropylene liner combined with high grade butyl diaphragm to isolate water and air. This provides a closed system for drinking water preventing the growth of bacteria and vermin intrusion. The cast stainless steel water connection is used for corrosion resistance. All tanks are quality tested to ensure the structural integrity of every tank.

## FEATURES:

- 10 bar (150psi) pressure rating
- NSF Standard 61, IAMPO R&T UPC approved
- Polypropylene liner ensures long durability
- Butyl diaphragm assure long life and safety
- Highly rust resistant durable baked epoxy coating finish
- Cast stainless steel water connection
- Leak free, o-ring sealed air valve cap
- 100% pressure tested
- No maintenance